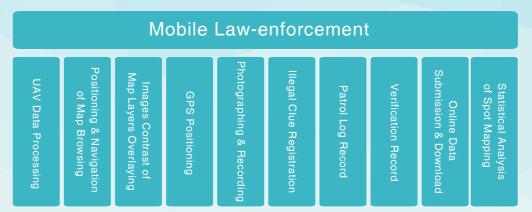

#### Daily Patrol

With mobile applications, the patrol can report land-use and law-enforcement information in real-time through task download, on-site registration, patrol results save and upload, etc.