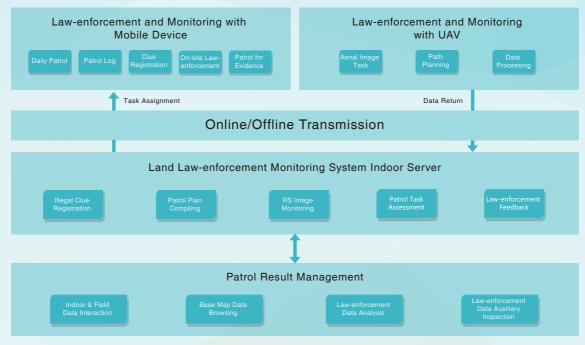

# Solution Framework

#### Information Collection

Record and save information collected from hotline, superior distribute, web portal, internet public opinion, etc., on the server

#### **Q** UAV Monitoring

Customize aerial monitoring tasks to acquire land and resources information timely and accurately for a wide range of area

#### Satellite Image Monitoring

Monitor land-use hotspots through RS images, make contrastive analysis with land-use plan and status data, catch suspected illegal spots and create patrol task to verify

#### Daily Patrol

With mobile applications, the patrol can report land-use and law-enforcement information in real-time through task download, on-site registration, patrol results save and upload, etc.

#### Statistic and Analysis

Perform statistic and analysis of monitoring tasks and law-enforcement results to provide basis for policy-making and law-enforcement evaluation

## **Application Efficiency**

This solution is established on a land and resources server database and combined with multiple monitoring and data collection technologies.

KQ GEO has successfully implemented this solution for Qinghai Province. This solution helps each level of law-enforcement department to discover and monitor illegal land-use cases, master field patrols locations, and collect on-site situations, which significantly improves land-use management efficiency.