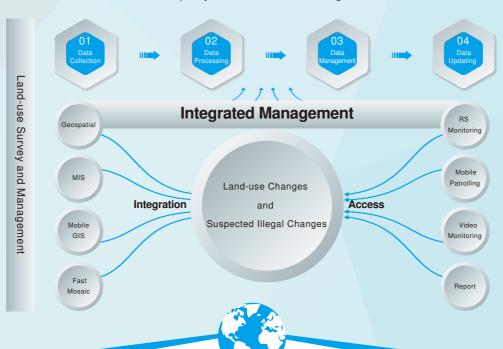

## **Brief Introduction**

KQGIS Land-use Monitoring and Management Solution enables local government to monitor land-use in real time by adopting multiple advanced technologies. This solution also provides tools for fast and accurate digitizing, processing, analysis, management and updating of land-use changes and suspected illegal land-use, which are captured from remote sensing monitoring, mobile patrolling, anonymous reports and various other approaches.

## Solution

This solution extracts land-use changes information from various methods and synchronizes legal land-use changes to database after field verification and processing.

- Survey Methods
  - Adopt multiple survey methods including RS, UAV, mobile patrolling, etc. to monitor land-use changes.
- Extract Data

Extract land-use changes information from various monitoring, and conduct field verification accordingly.

Save Changes

Conduct coordinate transformation, data quality check, etc. before saving into database.